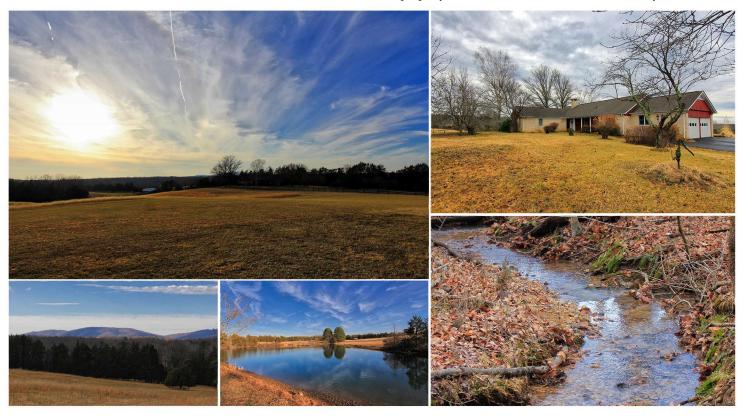

## **Crimson Fields**

Spectacular views of the Southwest Mountains, including Monticello and Brown's Mountain. 133 acres with 110+ acres of open fields, 2+ acre pond, springs, 3 streams and multiple building sites. There are 2 houses included with the property. A 4 bedroom, 3 Bath house, built in 1993, and a 3 bedroom, 2 bath house, built in 1979. Other improvements include a large equipment barn, 3 board fencing, and a garden shed. Great for horses or cattle. Conveniently located, within 6 miles to the Martha Jefferson Hospital and less than 15 minutes to downtown Charlottesville. Division Potential. Great property for Conservation Easement or a Family Estate.