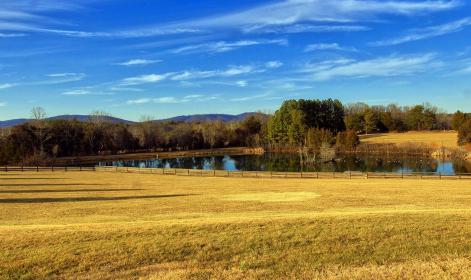

## **Crimson Fields**

Spectacular views of the Southwest Mountains, including Monticello and Brown's Mountain. 133 acres with 110+ acres of open fields, 2+ acre pond, springs, 3 streams and multiple building sites. There are 2 houses included with the property. A 4 bedroom, 3 Bath house, built in 1993, and a 3 bedroom, 2 bath house, built in 1979. Other improvements include a large equipment barn, 3 board fencing, and a garden shed. Great for horses or cattle. Conveniently located, within 6 miles to the Martha Jefferson Hospital and less than 15 minutes to downtown Charlottesville. Division Potential. Great property for Conservation Easement or a Family Estate.