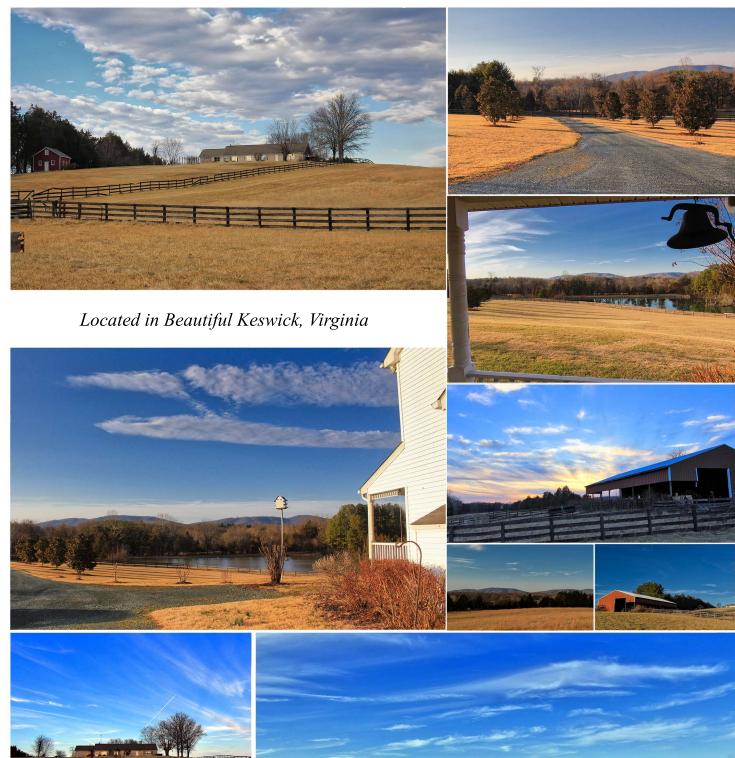

## **Crimson Fields**

Spectacular views of the Southwest Mountains, including Monticello and Brown's Mountain. 133 acres with 110+ acres of open fields, 2+ acre pond, springs, 3 streams and multiple building sites. There are 2 houses included with the property. A 4 bedroom, 3 Bath house, built in 1993, and a 3 bedroom, 2 bath house, built in 1979. Other improvements include a large equipment barn, 3 board fencing, and a garden shed. Great for horses or cattle. Conveniently located, within 6 miles to the Martha Jefferson Hospital and less than 15 minutes to downtown Charlottesville. Division Potential. Great property for Conservation Easement or a Family Estate.