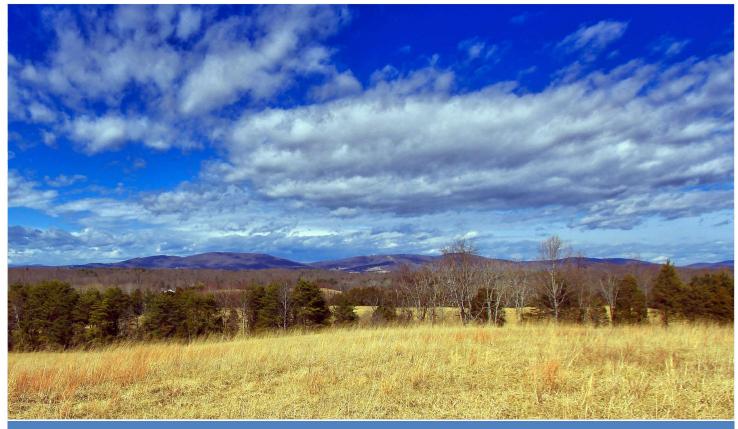

## **Crimson Fields**

Spectacular views of the Southwest Mountains, including Monticello and Brown's Mountain. 133 acres with 110+ acres of open fields, 2+ acre pond, springs, 3 streams and multiple building sites. There are 2 houses included with the property. A 4 bedroom, 3 Bath house, built in 1993, and a 3 bedroom, 2 bath house, built in 1979. Other improvements include a large equipment barn, 3 board fencing, and a garden shed. Great for horses or cattle. Conveniently located, within 6 miles to the Martha Jefferson Hospital and less than 15 minutes to downtown Charlottesville. Division Potential. Great property for Conservation Easement or a Family Estate.